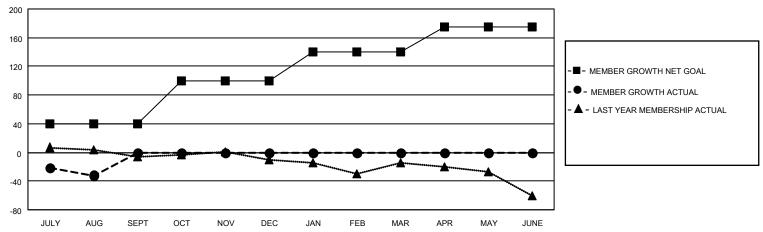

## District 27 B2

| Clubs         |               |             |               | Members               |                        |                         |                                                    |  |
|---------------|---------------|-------------|---------------|-----------------------|------------------------|-------------------------|----------------------------------------------------|--|
|               | RESULTS FOR   | R 2020-2021 |               | RESULTS FOR 2020-2021 |                        |                         |                                                    |  |
| QUARTER       | NEW CLUB GOAL | NEW CLUBS   | DROPPED CLUBS | QUARTER MEMB          | BER GROWTH NET<br>GOAL | MEMBER GROWTH<br>ACTUAL | DROPPED<br>MEMBERS ACTUAL<br>(including transfers) |  |
| JULY/AUG/SEPT | 0             | 0           | 0             | JULY/AUG/SEPT         | 40                     | 15                      | 44                                                 |  |
| OCT/NOV/DEC   | 1             | 0           | 0             | OCT/NOV/DEC           | 60                     | 0                       | 0                                                  |  |
| JAN/FEB/MAR   | 0             | 0           | 0             | JAN/FEB/MAR           | 40                     | 0                       | 0                                                  |  |
| APR/MAY/JUNE  | 0             | 0           | 0             | APR/MAY/JUNE          | 35                     | 0                       | 0                                                  |  |